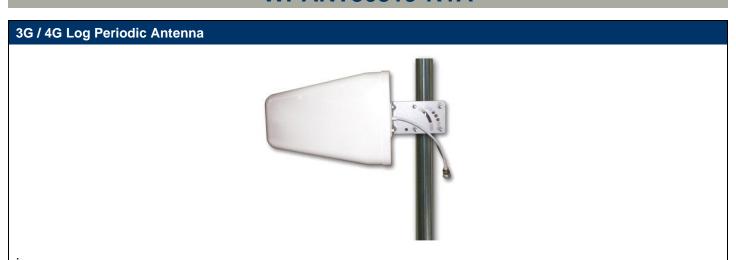

## **Description / Application**

3G / 4G High Gain Directional Pole / Wall mount antenna. It comes with a 1 foot long RG58 cable and Type-N female connector. The antenna is at DC ground to ensure protection against lightning.

## **Pictures of the Antenna**

Actual mounting hardware

Rev: 1.0 March 2, 2022 Page | **2**